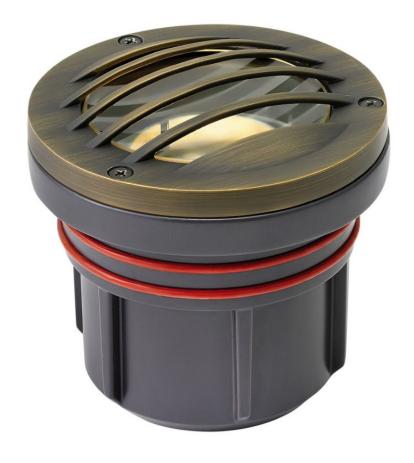

## **WELL LIGHT**

LED 3W 2700K GRILL TOP WELL LIGHT

## 15705MZ-3W27K

Named after the ruggedly beautiful island off the coast of British Columbia, Hardy Island products are impeccably designed to defy the harshest environments. The LumaCORE LED accent lighting system is an expertly engineered core that withstands the elements and provides the the user with full control over wattage and color temperature.

FINISH: Matte Bronze
GLASS: Clear Lens

**WIDTH**: 4.8" **HEIGHT**: 4.8"

LIGHT SOURCE: LumaCore

TRANSFORMER REQUIRED: Yes

**HINKLEY** 33000 Pin Oak Parkway Avon Lake, OH 44012 **PHONE: (440) 653-5500** Toll Free: 1 (800) 446-5539 hinkley.com