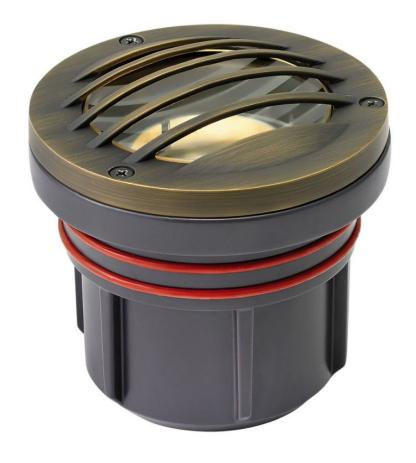

## **WELL LIGHT**

LED 12W 3000K GRILL TOP WELL LIGHT

## 15705MZ-12W3K

Named after the ruggedly beautiful island off the coast of British Columbia, Hardy Island products are impeccably designed to defy the harshest environments. The LumaCORE LED accent lighting system is an expertly engineered core that withstands the elements and provides the the user with full control over wattage and color temperature.

FINISH: Matte Bronze
GLASS: Clear Lens

**WIDTH**: 4.8" **HEIGHT**: 4.8"

LIGHT SOURCE: LumaCore

TRANSFORMER REQUIRED: Yes

**HINKLEY** 33000 Pin Oak Parkway Avon Lake, OH 44012 **PHONE: (440) 653-5500** Toll Free: 1 (800) 446-5539 hinkley.com