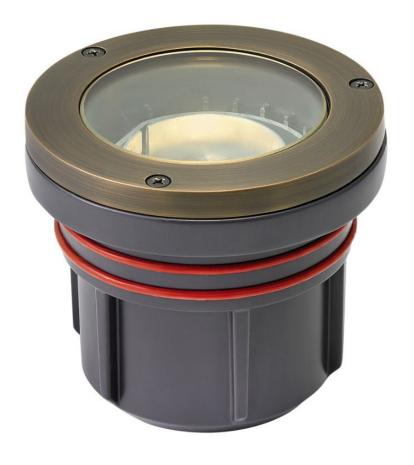

## **WELL LIGHT**

LED 12W 3000K FLAT TOP WELL LIGHT

## 15702MZ-12W3K

Named after the ruggedly beautiful island off the coast of British Columbia, Hardy Island products are impeccably designed to defy the harshest environments. The LumaCORE LED accent lighting system is an expertly engineered core that withstands the elements and provides the the user with full control over wattage and color temperature.

FINISH: Matte Bronze
GLASS: Clear Lens

WIDTH: 4.5" HEIGHT: 4"

LIGHT SOURCE: LumaCore

TRANSFORMER REQUIRED: Yes

**HINKLEY** 33000 Pin Oak Parkway Avon Lake, OH 44012 **PHONE: (440) 653-5500** Toll Free: 1 (800) 446-5539 hinkley.com