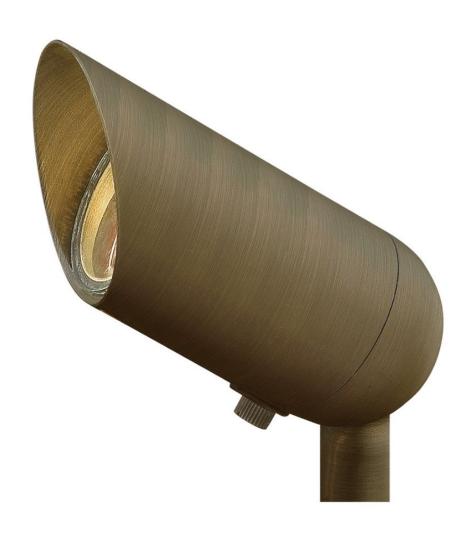

## LUMACORE HARDY ISLAND

LED 7.5W 2700K SPOT LIGHT

## 1536MZ-8W27K

Named after the ruggedly beautiful island off the coast of British Columbia, Hardy Island products are impeccably designed to defy the harshest environments. The LumaCORE LED accent lighting system is an expertly engineered core that withstands the elements and provides the the user with full control over wattage and color temperature.

FINISH: Matte Bronze
GLASS: Clear Lens

**WIDTH**: 5.8" **HEIGHT**: 3.3"

LIGHT SOURCE: LumaCore

TRANSFORMER REQUIRED: Yes

**HINKLEY** 33000 Pin Oak Parkway Avon Lake, OH 44012 **PHONE: (440) 653-5500** Toll Free: 1 (800) 446-5539 hinkley.com