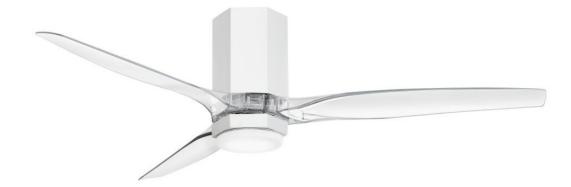

## 905852FWC-LDD

For a profile that is unpretentious yet unforgettable, view all sides of Facet. Featuring substantial elements and designer finishes, this family of ceiling fans adds a touch of glam along with breezy comfort. Facet is equipped with a 6-speed DC motor that is WiFi enabled and ready to connect right out of the box. Operated by the HIRO control or WiFi compatible with the Hinkley app. Damp rated and ready for any indoor or outdoor application. For taller ceilings, a dow...

## HINKLEY

FINISH: Matte White GLASS: Etched Opal WIDTH: 52" HEIGHT: 12" DEPTH: 0 BLADE COUNT: 3

HINKLEY 33000 Pin Oak Parkway Avon Lake, OH 44012 PHONE: (440) 653-5500 Toll Free: 1 (800) 446-5539 hinkley.com