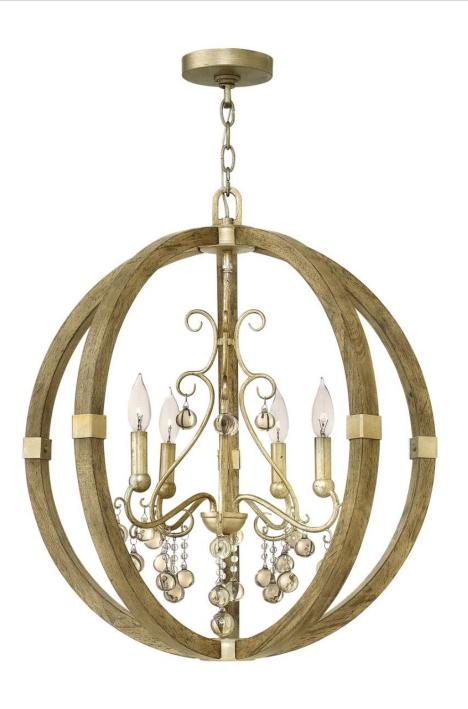

## ABINGDON

## MEDIUM ORB | FR37233SLF

Rustic yet sophisticated, Abingdon finds inspiration in the charm of a European country chateau. Integrating raw and refined materials, a modest open globe of Weathered Ash wood is accented by the chic patina of Silver Leaf banding. An intricate interior chandelier is composed of scrolled arms and solid glass champagne drops for a luxe, timeless appeal. FINISH: Silver Leaf WIDTH: 24.3" HEIGHT: 26" DEPTH: 0 LIGHT SOURCE: Socketed