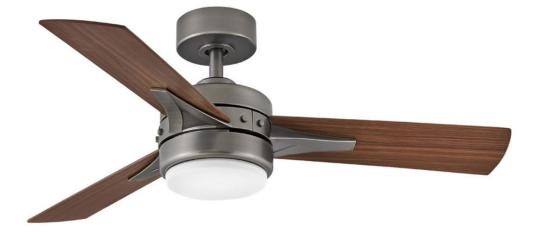

## 902844FPW-LIA

Ventus is the ultimate transitional style guaranteed to cool and complement any interior space. Unique and reversible blades are constructed to ensure maximum performance, while its stylish Metallic Matte Bronze, Matte White and Pewter finish options deliver a sophisticated appearance. Ventus is equipped with integrated LED lighting technology to deliver excellent energy efficiency. Blades are included with every fan.

FINISH: Pewter GLASS: Etched Opal WIDTH: 44" HEIGHT: 13.3" DEPTH: 0 BLADE COUNT: 3

HINKLEY 33000 Pin Oak Parkway Avon Lake, OH 44012 PHONE: (440) 653-5500 Toll Free: 1 (800) 446-5539 hinkley.com