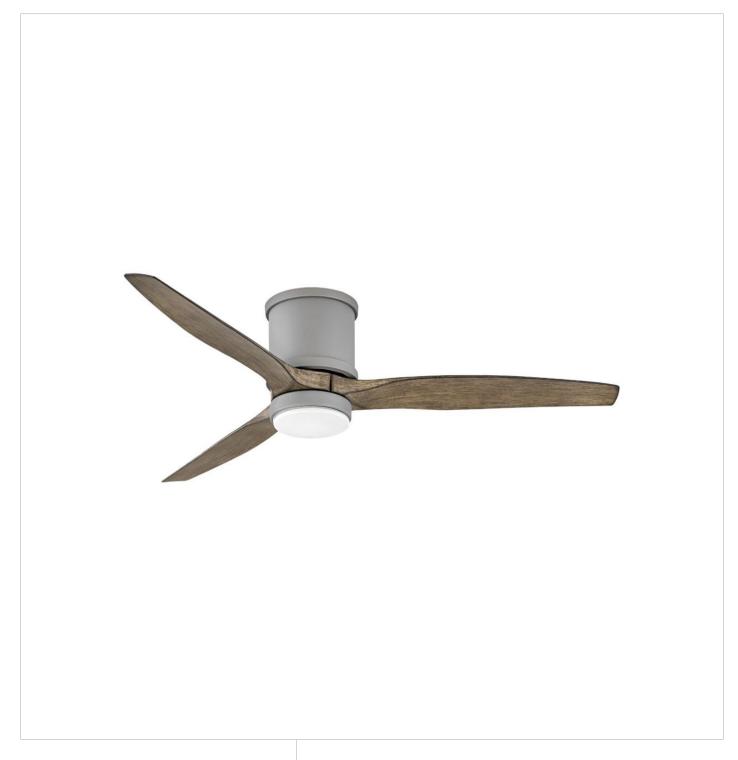

## **HOVER FLUSH**

HOVER FLUSH 52" LED SMART FAN

## 900852FGT-LWD

Clean and sleek, Hover Flush is a stunning modern upgrade for any project. Available in a variety of finish and blade combinations, Hover Flush comes equipped with integrated warm-dim LED lighting and DC motor technology to deliver excellent energy efficiency. Hover Flush is so versatile; it can be used for both indoor and outdoor spaces.

**FINISH**: Graphite **GLASS**: Etched Opal

WIDTH: 52" HEIGHT: 10.5" DEPTH: 0

**BLADE COUNT**: 3

HINKLEY 33000 Pin Oak Parkway Avon Lake, OH 44012 **PHONE: (440) 653-5500** Toll Free: 1 (800) 446-5539 hinkley.com