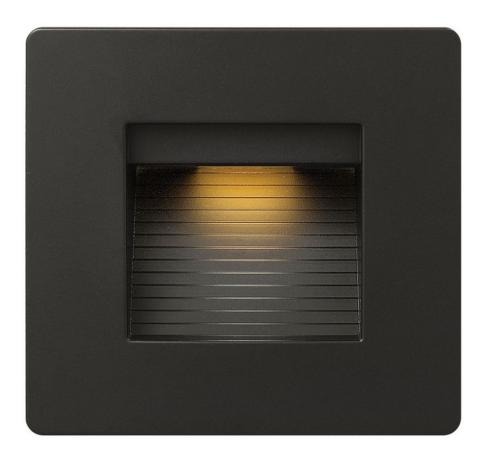

## 58506SK

The Luna step light is the perfect addition to any interior or exterior lighting plan and complements the Hinkley Luna outdoor lantern collection. A contemporary styled radius front die cast faceplate is included. The Luna step light is compatible with any decorator style faceplate and is easily retrofitted to any gang/receptacle location.

FINISH: Satin Black

**WIDTH**: 4.8" **HEIGHT**: 4.5"

LIGHT SOURCE: Integrated LED

**HINKLEY** 33000 Pin Oak Parkway Avon Lake, OH 44012 **PHONE: (440) 653-5500** Toll Free: 1 (800) 446-5539 hinkley.com