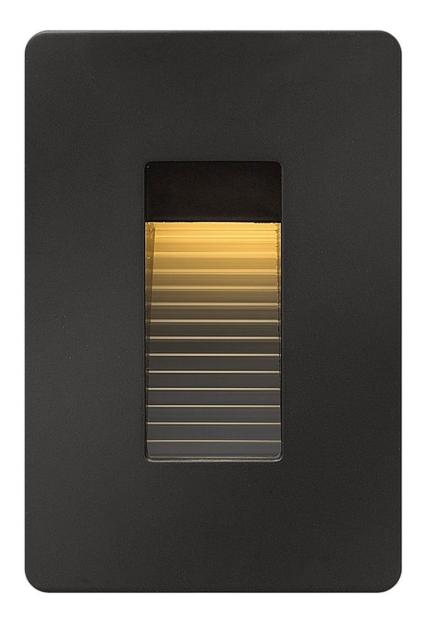

## **LUNA LED STEP 120V**

LUNA STEP LIGHT 120V VERTICAL 3000K

## 58504SK3K

The Luna step light is the perfect addition to any interior or exterior lighting plan and complements the Hinkley Luna outdoor lantern collection. A contemporary styled radius front die cast faceplate is included. The Luna step light is compatible with any decorator style faceplate and is easily retrofitted to any gang/receptacle location.

FINISH: Satin Black

WIDTH: 3"
HEIGHT: 4.5"
DEPTH: 0

**LIGHT SOURCE**: Integrated LED

HINKLEY 33000 Pin Oak Parkway Avon Lake, OH 44012 **PHONE: (440) 653-5500** Toll Free: 1 (800) 446-5539 hinkley.com