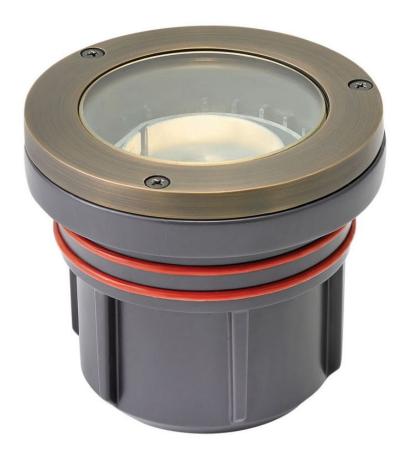

## HARDY ISLAND WELL LIGHT

120V LED 12W 2700K

## 55702MZ27K

Named after the ruggedly beautiful island off the coast of British Columbia; Hardy Island products are impeccably designed to defy the harshest environments. Its suitability for use in wet locations assure extreme protection outdoors; while its LumaCORE LED accent lighting assure users full control over wattage and color temperature.

FINISH: Matte Bronze
GLASS: Clear Lens

WIDTH: 4.5" HEIGHT: 4"

LIGHT SOURCE: LumaCore

**HINKLEY** 33000 Pin Oak Parkway Avon Lake, OH 44012 **PHONE: (440) 653-5500** Toll Free: 1 (800) 446-5539 hinkley.com