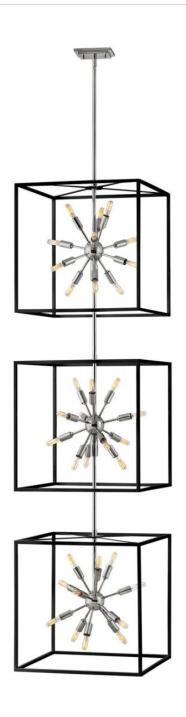

## **AROS**

DOUBLE XL OPEN FRAME PENDANT

## 46318BLK-PN

The striking Aros pendant showcases a provocative midcentury modern starburst cluster in a luxurious Warm Brass or Polished Nickel framed by an articulating, angular cage in prominent Black. For added drama, the sophisticated pendants dazzle with dimension to fill unique spaces or higher ceilings. Aros is part of the Lisa McDennon Collection. FINISH: Black
WIDTH: 20"
HEIGHT: 82.8"
DEPTH: 0

LIGHT SOURCE: Socketed

WATTAGE: 36-5w Cand. LED, 25w Equiv.

**HINKLEY** 33000 Pin Oak Parkway Avon Lake, OH 44012 **PHONE: (440) 653-5500** Toll Free: 1 (800) 446-5539 hinkley.com