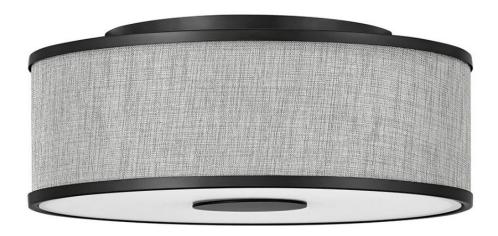

## HALO HEATHERED GRAY

MEDIUM FLUSH MOUNT

## 42007BK

Designed with luminosity top of mind, Halo is held within an oversized lockup encased in a sleek flat disk design element. It is complemented by an Off White Linen or Heather Gray Linen shade, accompanied by a Black or Brushed Nickel finish, and easily completes any space with both form and function top of mind.

FINISH: Black

SHADE: Heathered Gray Linen

**WIDTH**: 18.3" **HEIGHT**: 7.3" **DEPTH**: 0

LIGHT SOURCE: Socketed

**HINKLEY** 33000 Pin Oak Parkway Avon Lake, OH 44012 **PHONE: (440) 653-5500** Toll Free: 1 (800) 446-5539 hinkley.com