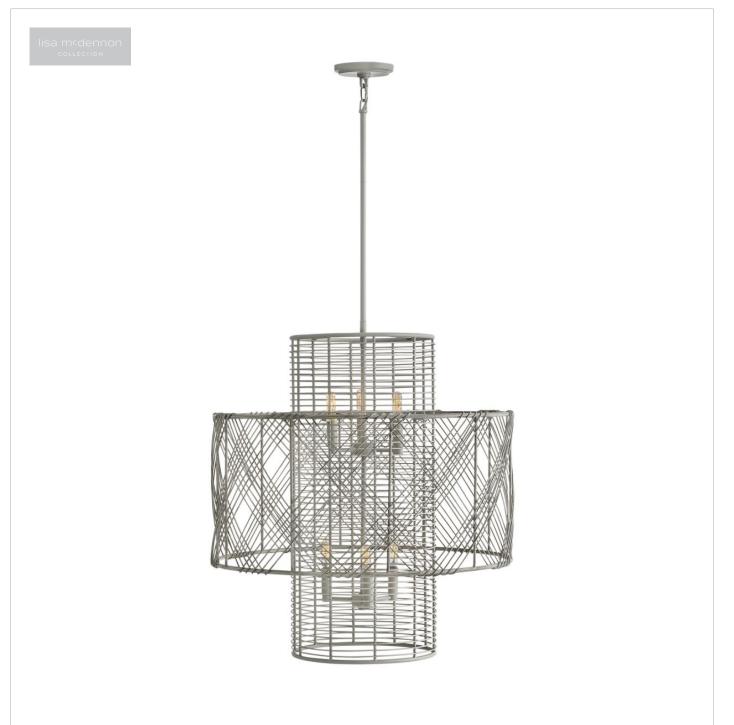

## NIKKO

MEDIUM MULTI TIER CHANDELIER

## 41065LAW

Nikko is a stunning study in contrasts: simultaneously bold and airy, minimalist yet intricate. Its sleek wire design is woven into a striking pendant that evenly radiates light throughout. The transitional silhouette, infused with a subtle coastal nuance, is available in either Light Ashwood or Black finish options. Nikko is part of the Lisa McDennon Collection.

## FINISH: Light Ashwood WIDTH: 26" HEIGHT: 27.8" DEPTH: 0 LIGHT SOURCE: Socketed WATTAGE: 6-5w Cand. LED, 60w Equiv.