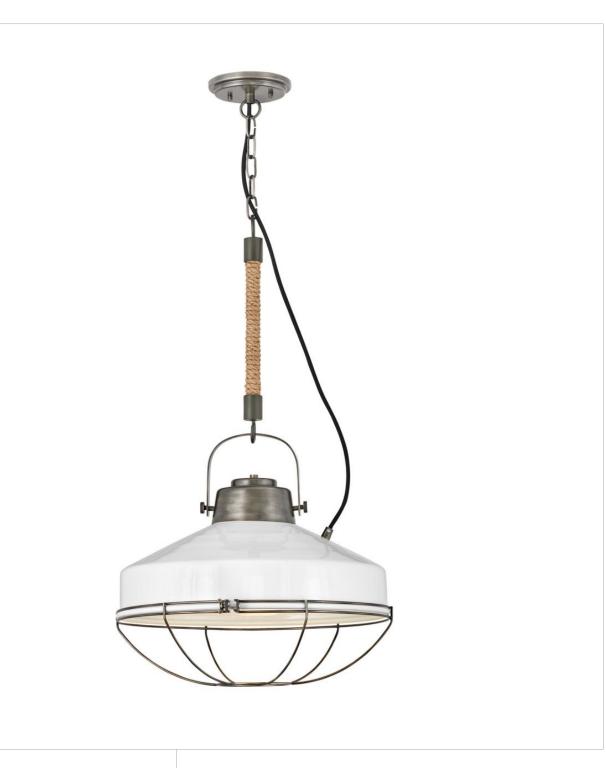

## **BROOKLYN**

## LARGE PENDANT | 34904BU

The ideal balance of modern and rustic, Brooklyn has it all. Its bold, rugged construction is complemented by a rope and hook stem, while its clean, metal shade holds an airy, wire cage. Offered in Burnished Bronze with Polished White and Rustic Pewter with French Gray, Brooklyn is authentic industrial design.

FINISH: Burnished Bronze

WIDTH: 18" HEIGHT: 33.8" DEPTH: 0

LIGHT SOURCE: Socketed

WATTAGE: 1-12w Med. LED, 100w Equiv. or 1-100w Med.

HINKLEY 33000 Pin Oak Parkway Avon Lake, OH 44012 **PHONE: (440) 653-5500** Toll Free: 1 (800) 446-5539 hinkley.com