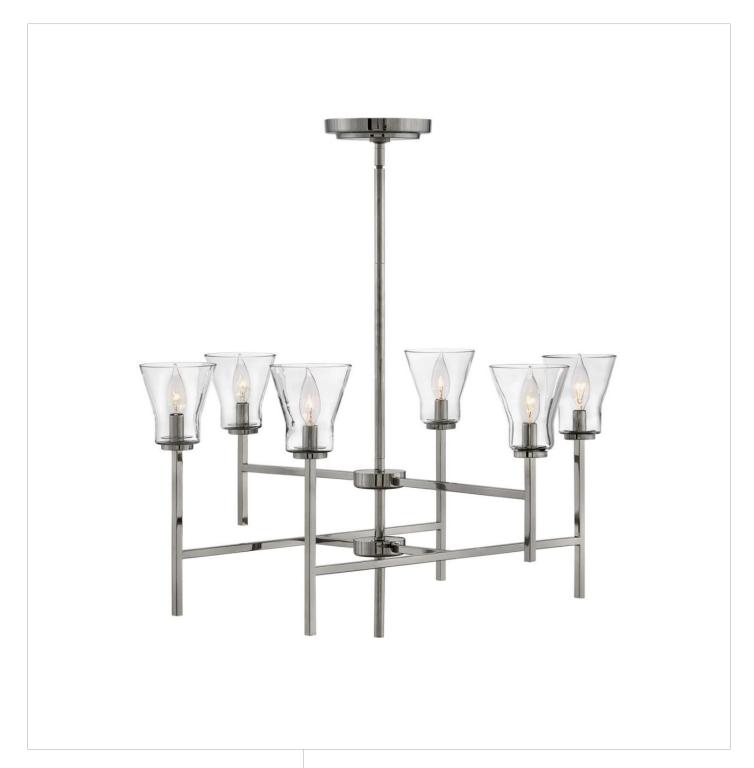

## MEDIUM TWO TIER | 3456PL

Arden conveys pristine elegance in its meticulously designed silhouette. Exquisitely flared, clear glass shades sit atop an elongated geometric stem, creating an aura of balance and simplicity. The luxe Polished Antique Nickel finish highlights the sleek hand-welded steel frame, making Arden a striking centerpiece to any space.

FINISH: Polished Antique Nickel

GLASS: Clear WIDTH: 31.8" HEIGHT: 22.5" DEPTH: 0

**LIGHT SOURCE**: Socketed

**HINKLEY** 33000 Pin Oak Parkway Avon Lake, OH 44012 **PHONE: (440) 653-5500** Toll Free: 1 (800) 446-5539 hinkley.com