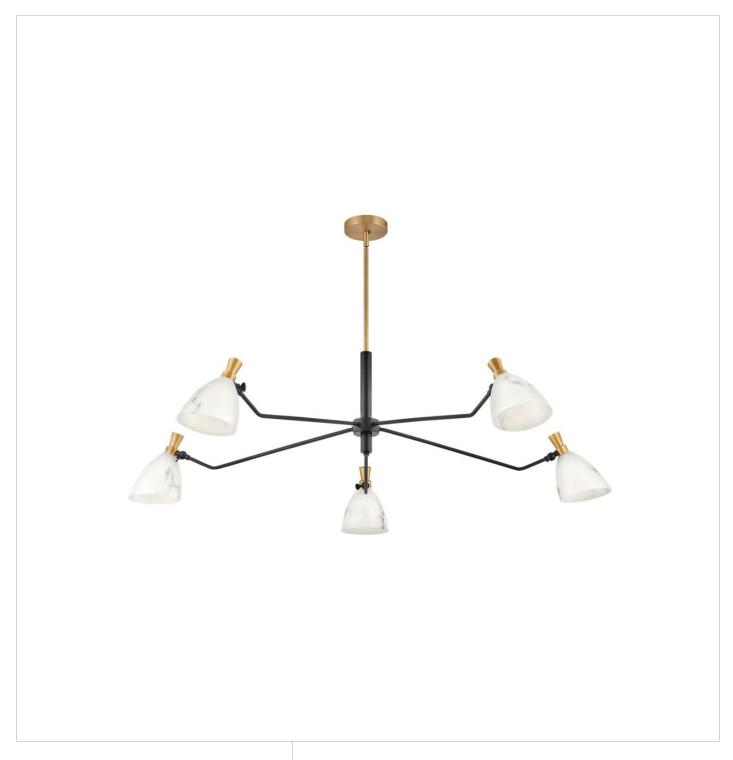

## **SINCLAIR**

LARGE SINGLE TIER

## 33795HB

Influenced by a mid-century modern aesthetic, Sinclair's striking profile is accentuated by stunning details. A classic finish combination of Heritage Brass and Black is paired with luminous; luxurious faux alabaster shades. Sinclair's sophisticated design offers articulating shades to create a custom look. All designs for Sinclair must be lamped with LED bulbs only (not included).

FINISH: Heritage Brass

GLASS: Cloudstone

WIDTH: 50" HEIGHT: 15" DEPTH: 0

**LIGHT SOURCE**: Socketed

HINKLEY 33000 Pin Oak Parkway Avon Lake, OH 44012 **PHONE: (440) 653-5500** Toll Free: 1 (800) 446-5539 hinkley.com