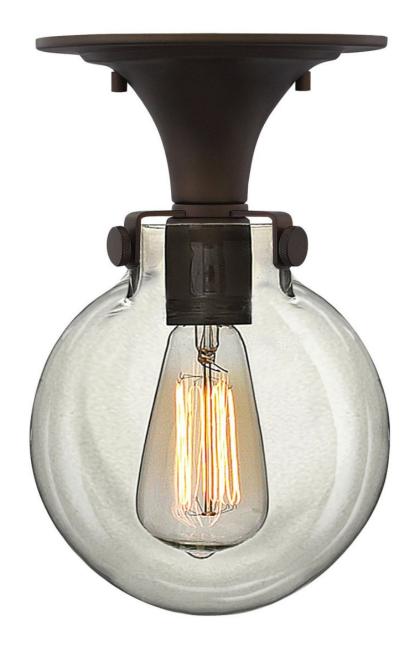

## **CONGRESS**

GLOBE GLASS FLUSH MOUNT

## 3149OZ

Congress is a traditional design that combines both hip and historical elements. This chic retro glass mix and match collection comes in different shapes, colors and materials Congress is a traditional design that combines both hip and historical elements. This chic retro glass mix and match collection comes in different shapes, colors and materials and is the perfect vintage accent to any décor.

FINISH: Oil Rubbed Bronze

GLASS: Clear Glass

WIDTH: 7"

**HEIGHT**: 11.3"

**DEPTH**: 0

**LIGHT SOURCE**: Socketed

WATTAGE: 1-12w Med. LED, 100W Equiv.

**HINKLEY** 33000 Pin Oak Parkway Avon Lake, OH 44012 **PHONE: (440) 653-5500** Toll Free: 1 (800) 446-5539 hinkley.com