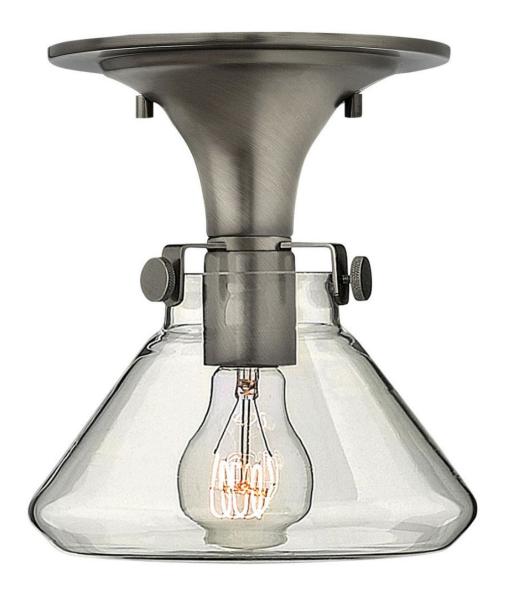

## **CONGRESS**

SMALL RETRO GLASS FLUSH MOUNT

## 3146AN

Congress is a traditional design that combines both hip and historical elements. This chic retro glass mix and match collection comes in different shapes, colors and materials Congress is a traditional design that combines both hip and historical elements. This chic retro glass mix and match collection comes in different shapes, colors and materials and is the perfect vintage accent to any décor.

FINISH: Antique Nickel

GLASS: Clear WIDTH: 8" HEIGHT: 9.5" DEPTH: 0

**LIGHT SOURCE**: Socketed

WATTAGE: 1-12w Med. LED, 100w Equiv. or 1-100w Med.

**HINKLEY** 33000 Pin Oak Parkway Avon Lake, OH 44012 **PHONE: (440) 653-5500** Toll Free: 1 (800) 446-5539 hinkley.com