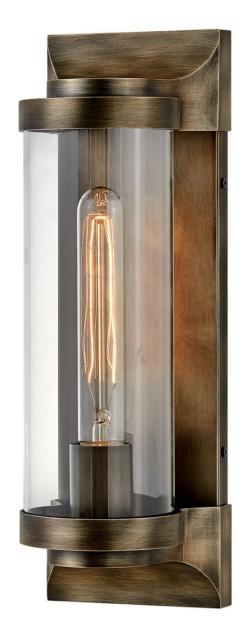

## **PEARSON**

MEDIUM WALL MOUNT LANTERN

## 29060BU

Take the indoor style of statement sconces outside. Drawing inspiration from the bygone era, Pearson emanates a feeling of nostalgia right outside your door. Featuring cast symmetrical end caps and clear cylindrical glass, Pearson combines the vintage look with a sleek backplate for the most sophisticated illumination in your outdoor living area. Available in a Burnished Bronze or Textured Black finish.

FINISH: Burnished Bronze

GLASS: Clear WIDTH: 4.5" HEIGHT: 14" DEPTH: 0

**LIGHT SOURCE**: Socketed

WATTAGE: 1-10w Med. LED, 60w Equiv.

**HINKLEY** 33000 Pin Oak Parkway Avon Lake, OH 44012 **PHONE: (440) 653-5500** Toll Free: 1 (800) 446-5539 hinkley.com