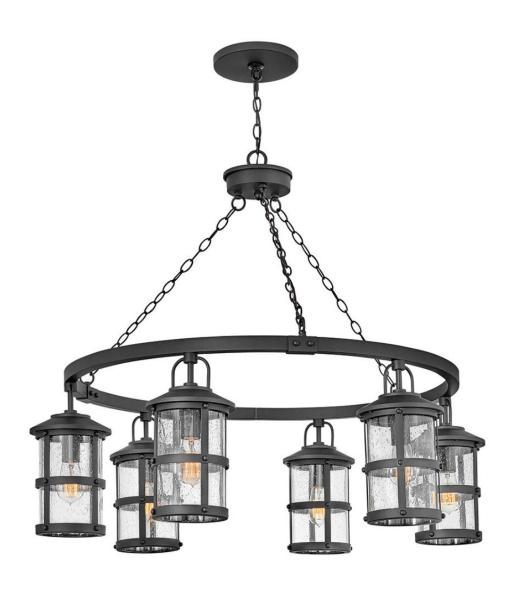

## **LAKEHOUSE**

LARGE SINGLE TIER 12V CHANDELIER

## 2689BK-LV

The look is relaxed, but the components of Lakehouse are quietly satisfying. Lakehouse features a distressed, Aged Zinc with Driftwood Gray or a Black finish accompanied by clear seedy glass. Cast aluminum construction ensures Lakehouse will withstand for years. Blissfully simple, yet all the details are memorable.

FINISH: Black

GLASS: Clear Seedy

WIDTH: 42" HEIGHT: 32" DEPTH: 0

**LIGHT SOURCE**: Socketed

TRANSFORMER REQUIRED: Yes

**HINKLEY** 33000 Pin Oak Parkway Avon Lake, OH 44012 **PHONE: (440) 653-5500** Toll Free: 1 (800) 446-5539 hinkley.com