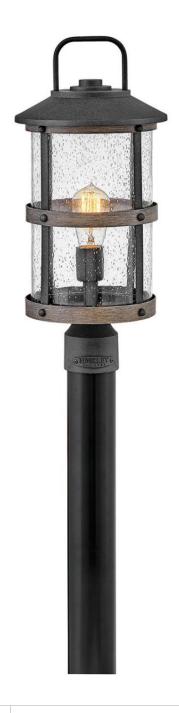

## 2687DZ-LV

The look is relaxed, but the components of Lakehouse are quietly satisfying. Lakehouse features a distressed, Aged Zinc with Driftwood Gray or a Black finish accompanied by clear seedy glass. Cast aluminum construction ensures Lakehouse will withstand for years. Blissfully simple, yet all the details are memorable.

FINISH: Aged Zinc
GLASS: Clear Seedy

WIDTH: 9"
HEIGHT: 18.8"
DEPTH: 0

LIGHT SOURCE: Socketed

TRANSFORMER REQUIRED: Yes

**HINKLEY** 33000 Pin Oak Parkway Avon Lake, OH 44012 **PHONE: (440) 653-5500** Toll Free: 1 (800) 446-5539 hinkley.com