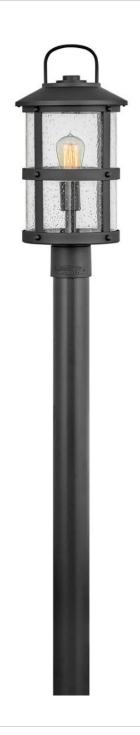

## **LAKEHOUSE**

MEDIUM POST TOP OR PIER MOUNT LANTERN

## 2687BK

The look is relaxed, but the components of Lakehouse are quietly satisfying. Lakehouse features a distressed, Aged Zinc with Driftwood Gray or a Black finish accompanied by clear seedy glass. Cast aluminum construction ensures Lakehouse will withstand for years. Blissfully simple, yet all the details are memorable.

FINISH: Black

GLASS: Clear Seedy

WIDTH: 9" HEIGHT: 18.8" DEPTH: 0

**LIGHT SOURCE**: Socketed

WATTAGE: 1-12w Med. LED, 100W Equiv.

**HINKLEY** 33000 Pin Oak Parkway Avon Lake, OH 44012 **PHONE: (440) 653-5500** Toll Free: 1 (800) 446-5539 hinkley.com