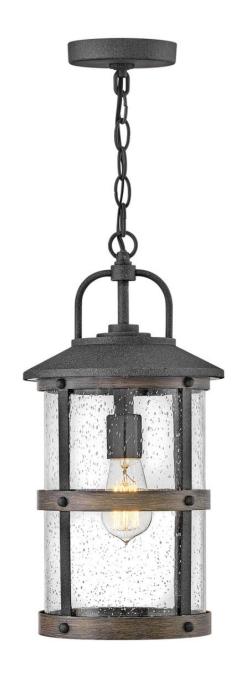

## **LAKEHOUSE**

MEDIUM HANGING LANTERN 12V

## 2682DZ-LV

The look is relaxed, but the components of Lakehouse are quietly satisfying. Lakehouse features a distressed, Aged Zinc with Driftwood Gray or a Black finish accompanied by clear seedy glass. Cast aluminum construction ensures Lakehouse will withstand for years. Blissfully simple, yet all the details are memorable.

FINISH: Aged Zinc
GLASS: Clear Seedy

WIDTH: 9"
HEIGHT: 17.8"
DEPTH: 0

**LIGHT SOURCE**: Socketed

TRANSFORMER REQUIRED: Yes

**HINKLEY** 33000 Pin Oak Parkway Avon Lake, OH 44012 **PHONE: (440) 653-5500** Toll Free: 1 (800) 446-5539 hinkley.com