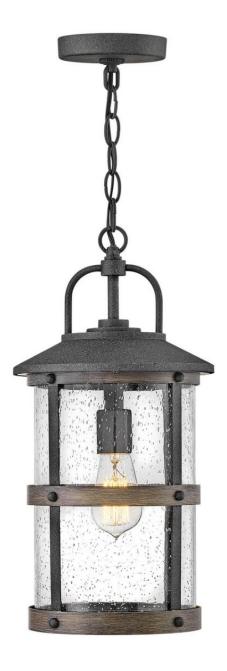

## 2682DZ

The look is relaxed, but the components of Lakehouse are quietly satisfying. Lakehouse features a distressed, Aged Zinc finish with clear seedy glass. Driftwood Grey finish rings add a wooden look to round out the coastal casual style. Cast aluminum construction ensures Lakehouse will withstand for years. Blissfully simple, yet all the details are memorable.

## HINKLEY

FINISH: Aged Zinc GLASS: Clear Seedy WIDTH: 9" HEIGHT: 17.8" DEPTH: 0 LIGHT SOURCE: Socketed WATTAGE: 1-12w Med. LED, 100W Equiv.

HINKLEY 33000 Pin Oak Parkway Avon Lake, OH 44012 PHONE: (440) 653-5500 Toll Free: 1 (800) 446-5539 hinkley.com