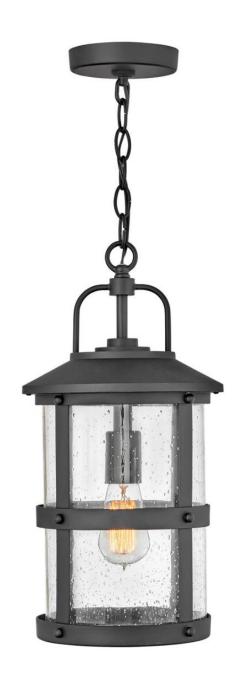

## 2682BK-LL

The look is relaxed, but the components of Lakehouse are quietly satisfying. Lakehouse features a distressed, Aged Zinc with Driftwood Gray or a Black finish accompanied by clear seedy glass. Cast aluminum construction ensures Lakehouse will withstand for years. Blissfully simple, yet all the details are memorable.

FINISH: Black

GLASS: Clear Seedy

**WIDTH**: 9" **HEIGHT**: 17.8" **DEPTH**: 0

**LIGHT SOURCE**: Socketed

**HINKLEY** 33000 Pin Oak Parkway Avon Lake, OH 44012 **PHONE: (440) 653-5500** Toll Free: 1 (800) 446-5539 hinkley.com