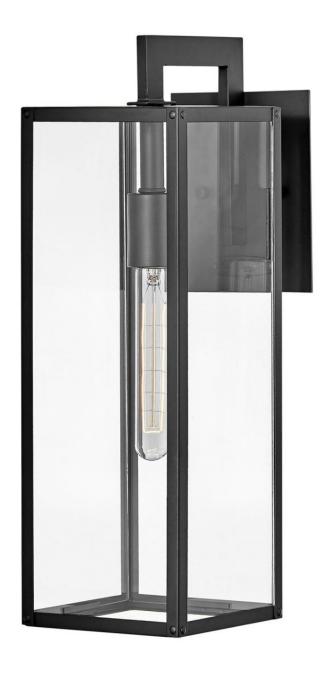

## MAX

MEDIUM WALL MOUNT LANTERN

## 2594BK

Simple, clean-cut, yet captivating, Max is an instant classic, perfect for a myriad of outdoor spaces. Max's simple construction and hand-welded aluminum frame embodies the modern inspiration behind the design. Surrounded by clear glass panels, it yields architectural simplicity for the touch of contemporary we crave.

FINISH: Black GLASS: Clear WIDTH: 6" HEIGHT: 18.5" DEPTH: 0

**LIGHT SOURCE**: Socketed

WATTAGE: 1-12w Med. LED, 100W Equiv.

**HINKLEY** 33000 Pin Oak Parkway Avon Lake, OH 44012 **PHONE: (440) 653-5500** Toll Free: 1 (800) 446-5539 hinkley.com