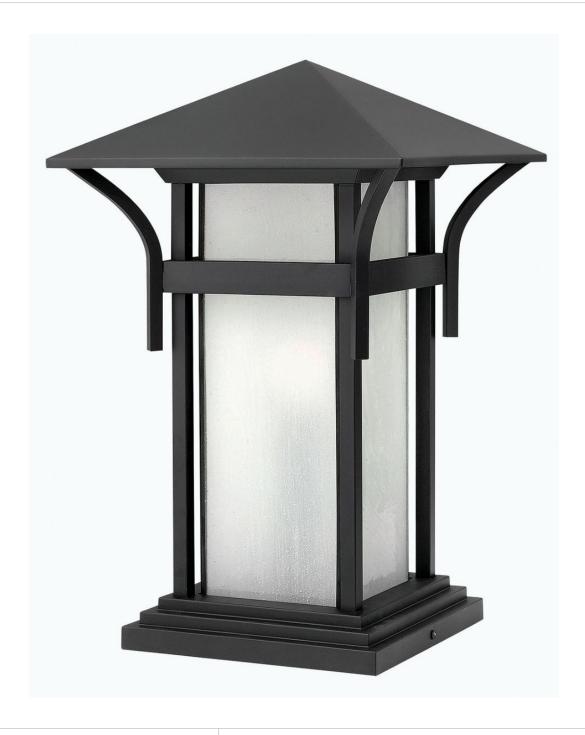

## **HARBOR**

MEDIUM PIER MOUNT LANTERN 12V

## 2576SK-LV

Harbor has an updated nautical feel with style inspired by the clean, strong lines of a welcoming lighthouse. Sturdy and structural, the robust construction features just enough interest to be captivating without overwhelming the simplistic vibe. Let the light of Harbor guide you home. FINISH: Satin Black

GLASS: Etched Seedy Bound

WIDTH: 11"
HEIGHT: 17"
DEPTH: 0

LIGHT SOURCE: Socketed

TRANSFORMER REQUIRED: Yes

**HINKLEY** 33000 Pin Oak Parkway Avon Lake, OH 44012 **PHONE: (440) 653-5500** Toll Free: 1 (800) 446-5539 hinkley.com