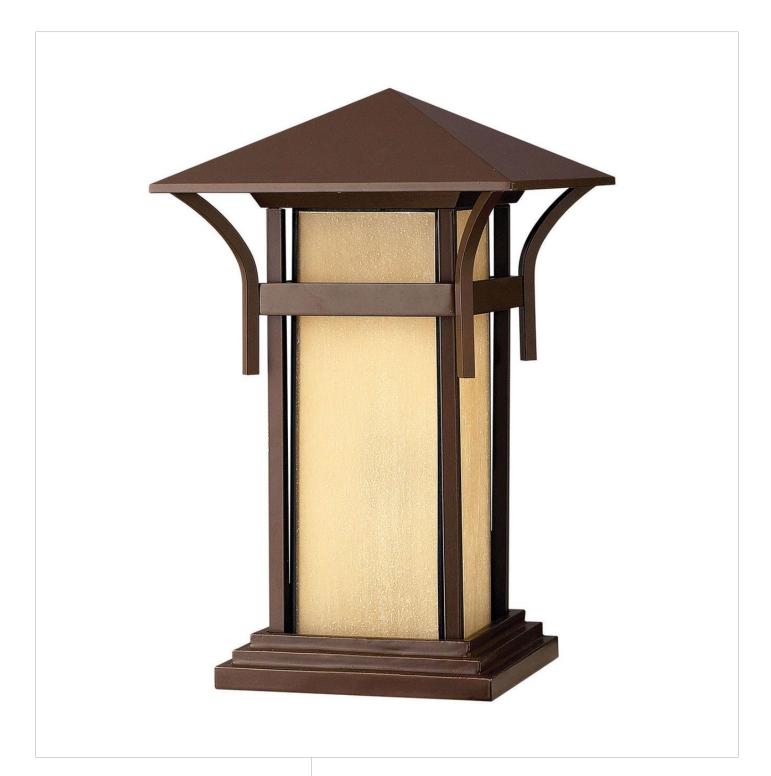

## **HARBOR**

MEDIUM PIER MOUNT LANTERN 12V

## 2576AR-LV

Harbor has an updated nautical feel with style inspired by the clean, strong lines of a welcoming lighthouse. Sturdy and structural, the robust construction features just enough interest to be captivating without overwhelming the simplistic vibe. Let the light of Harbor guide you home. FINISH: Anchor Bronze

GLASS: Etched Amber Seedy Bound

WIDTH: 11"
HEIGHT: 17"
DEPTH: 0

**LIGHT SOURCE**: Socketed

TRANSFORMER REQUIRED: Yes

**HINKLEY** 33000 Pin Oak Parkway Avon Lake, OH 44012 **PHONE: (440) 653-5500** Toll Free: 1 (800) 446-5539 hinkley.com