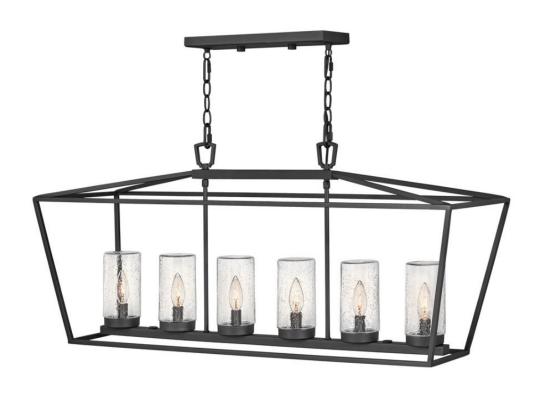

## **ALFORD PLACE**

MEDIUM SIX LIGHT LINEAR

## 2569MB

The clean and classic design of Alford Place is the epitome of timeless elegance. The precision die-cast frame and top loop paired with a sealed glass roof provide excellent illumination from all sides. Part of the Estate Series, Alford Place is designed to meet the needs of expansive properties, offering a breadth of fixtures defined by coordinating composition, enduring architecture, and time-honored craftsmanship.

FINISH: Museum Black
GLASS: Clear Seedy

**WIDTH**: 40" **HEIGHT**: 18.8"

LIGHT SOURCE: Socketed

WATTAGE: 6-5w Cand. LED, 60w Equiv.

**HINKLEY** 33000 Pin Oak Parkway Avon Lake, OH 44012 **PHONE: (440) 653-5500** Toll Free: 1 (800) 446-5539 hinkley.com