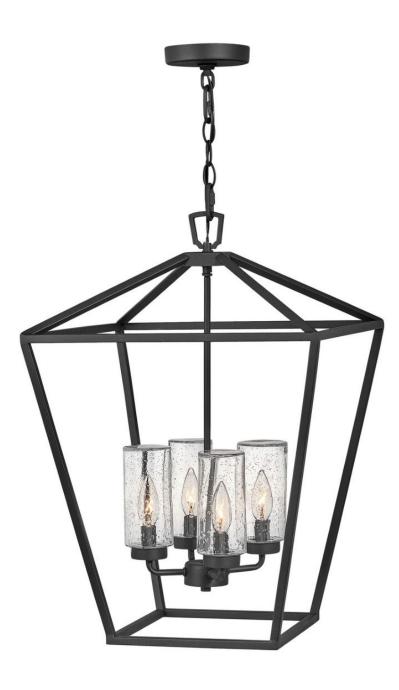

## ALFORD PLACE

## LARGE SINGLE TIER 12V

## 2567MB-LV

The clean and classic design of Alford Place is the epitome of timeless elegance. The precision die-cast frame and top loop paired with a sealed glass roof provide excellent illumination from all sides. Part of the Estate Series, Alford Place is designed to meet the needs of expansive properties, offering a breadth of fixtures defined by coordinating composition, enduring architecture, and timehonored craftsmanship.

## HINKLEY

FINISH: Museum Black GLASS: Clear Seedy WIDTH: 17" HEIGHT: 24.5" DEPTH: 0 LIGHT SOURCE: Socketed TRANSFORMER REQUIRED: Yes

HINKLEY 33000 Pin Oak Parkway Avon Lake, OH 44012 PHONE: (440) 653-5500 Toll Free: 1 (800) 446-5539 hinkley.com