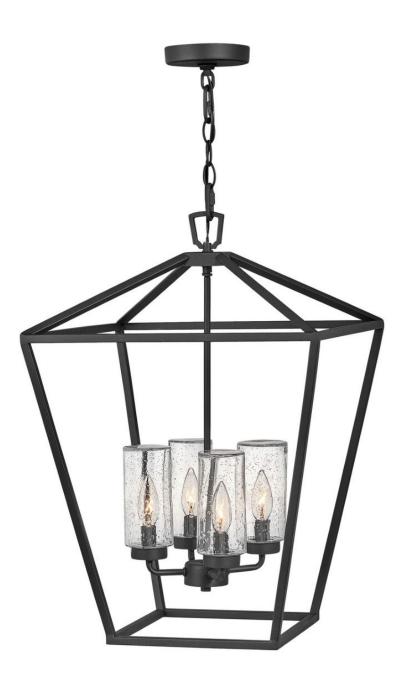

## ALFORD PLACE

## LARGE SINGLE TIER

## 2567MB-LL

The clean and classic design of Alford Place is the epitome of timeless elegance. The precision die-cast frame and top loop paired with a sealed glass roof provide excellent illumination from all sides. Part of the Estate Series, Alford Place is designed to meet the needs of expansive properties, offering a breadth of fixtures defined by coordinating composition, enduring architecture, and timehonored craftsmanship.

## HINKLEY

FINISH: Museum Black GLASS: Clear Seedy WIDTH: 17" HEIGHT: 24.5" DEPTH: 0 LIGHT SOURCE: Socketed

HINKLEY 33000 Pin Oak Parkway Avon Lake, OH 44012 PHONE: (440) 653-5500 Toll Free: 1 (800) 446-5539 hinkley.com