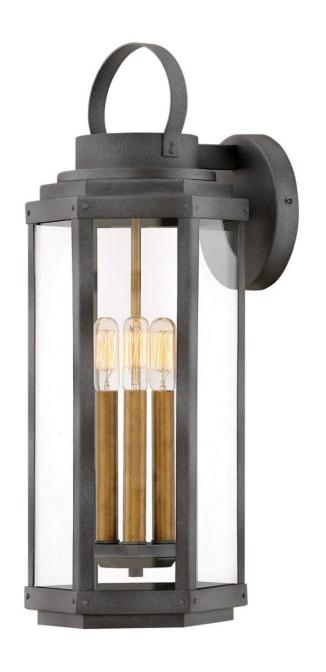

## **DANBURY**

LARGE WALL MOUNT LANTERN

## 2535DZ

A mixed metal composition and hexagonal shape ensure that Danbury is updated and on trend, even if the silhouette is unmistakably traditional. Heritage Brass accents draw the eye inside while the Aged Zinc cage and signature loop on top are reminicent of a classic lantern style. Clear glass easily makes a vintage filament bulb a focal point in the durable aluminum frame.

FINISH: Aged Zinc GLASS: Clear WIDTH: 8.5" HEIGHT: 22"

**DEPTH**: 0

**LIGHT SOURCE**: Socketed

WATTAGE: 3-5w Cand. LED, 60w Equiv. or 3-60w Cand.

**HINKLEY** 33000 Pin Oak Parkway Avon Lake, OH 44012 **PHONE: (440) 653-5500** Toll Free: 1 (800) 446-5539 hinkley.com