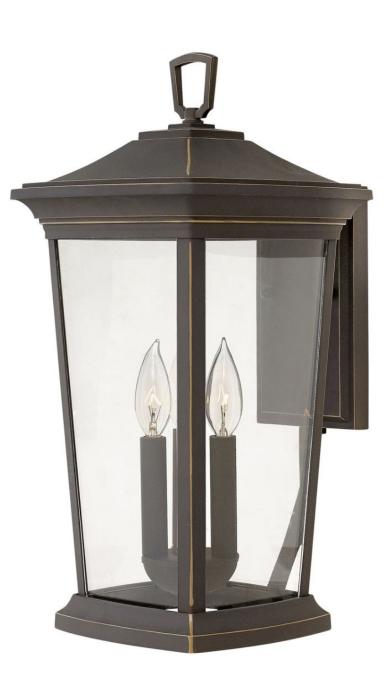

## BROMLEY

## LARGE WALL MOUNT LANTERN

## 2365OZ-LL

Bromley's handsome silhouette features an updated traditional design that combines elegant and stately details. These dignified die-casted aluminum fixtures convey sophistication in a Oil Rubbed Bronze finish that complements any façade. Specialty touches such as a "Shepherd's Hook" decorative scrolled arm and multiple mounting points highlight Bromley's homage to tradition and quality.

## HINKLEY

FINISH: Oil Rubbed Bronze GLASS: Clear WIDTH: 10" HEIGHT: 19.3" DEPTH: 0 LIGHT SOURCE: Socketed

HINKLEY 33000 Pin Oak Parkway Avon Lake, OH 44012 PHONE: (440) 653-5500 Toll Free: 1 (800) 446-5539 hinkley.com