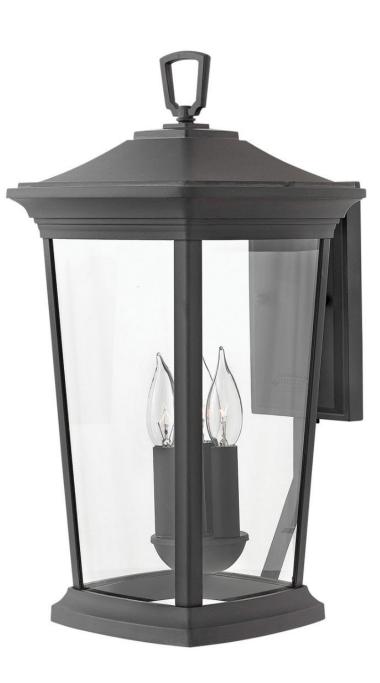

## BROMLEY

## LARGE WALL MOUNT LANTERN

## 2365MB-LL

Bromley's handsome silhouette features an updated traditional design that combines elegant and stately details. These dignified die-casted aluminum fixtures convey sophistication in a Museum Black finish that complements any façade. Specialty touches such as a "Shepherd's Hook" decorative scrolled arm and multiple mounting points highlight Bromley's homage to tradition and quality.

## HINKLEY

FINISH: Museum Black GLASS: Clear WIDTH: 10" HEIGHT: 19.3" DEPTH: 0 LIGHT SOURCE: Socketed

HINKLEY 33000 Pin Oak Parkway Avon Lake, OH 44012 PHONE: (440) 653-5500 Toll Free: 1 (800) 446-5539 hinkley.com