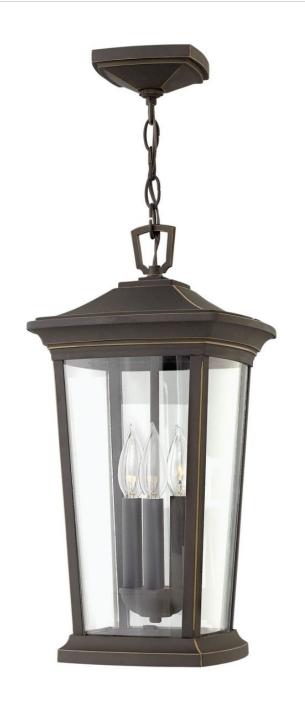

## **BROMLEY**

LARGE HANGING LANTERN

## 2362OZ-LL

Bromley's handsome silhouette features an updated traditional design that combines elegant and stately details. These dignified die-casted aluminum fixtures convey sophistication in a Oil Rubbed Bronze finish that complements any façade. Specialty touches such as a "Shepherd's Hook" decorative scrolled arm and multiple mounting points highlight Bromley's homage to tradition and quality.

FINISH: Oil Rubbed Bronze

GLASS: Clear WIDTH: 10" HEIGHT: 19.3" DEPTH: 0

LIGHT SOURCE: Socketed

**HINKLEY** 33000 Pin Oak Parkway Avon Lake, OH 44012 **PHONE: (440) 653-5500** Toll Free: 1 (800) 446-5539 hinkley.com