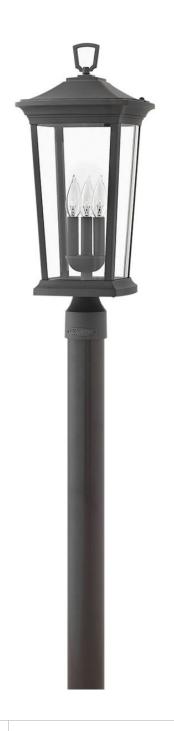

## **BROMLEY**

LARGE POST TOP OR PIER MOUNT LANTERN 12V

## 2361MB-LV

Bromley's handsome silhouette features an updated traditional design that combines elegant and stately details. These dignified die-cast aluminum fixtures convey sophistication that complements any façade. Specialty touches such as a "Shepherd's Hook" decorative scrolled arm highlight Bromley's homage to tradition and quality.

FINISH: Museum Black

GLASS: Clear WIDTH: 10" HEIGHT: 22.8" DEPTH: 0

**LIGHT SOURCE**: Socketed

TRANSFORMER REQUIRED: Yes

HINKLEY 33000 Pin Oak Parkway Avon Lake, OH 44012 **PHONE: (440) 653-5500** Toll Free: 1 (800) 446-5539 hinkley.com