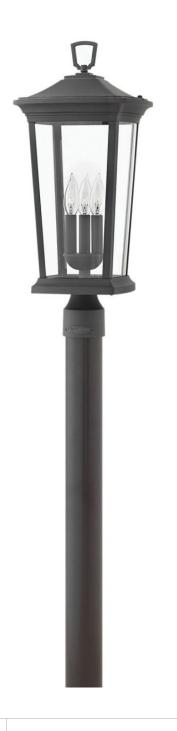

## **BROMLEY**

LARGE POST TOP OR PIER MOUNT LANTERN

## 2361MB-LL

Bromley's handsome silhouette features an updated traditional design that combines elegant and stately details. These dignified die-casted aluminum fixtures convey sophistication in a Museum Black finish that complements any façade. Specialty touches such as a "Shepherd's Hook" decorative scrolled arm and multiple mounting points highlight Bromley's homage to tradition and quality.

FINISH: Museum Black

GLASS: Clear WIDTH: 10" HEIGHT: 22.8" DEPTH: 0

LIGHT SOURCE: Socketed

HINKLEY 33000 Pin Oak Parkway Avon Lake, OH 44012 **PHONE: (440) 653-5500** Toll Free: 1 (800) 446-5539 hinkley.com