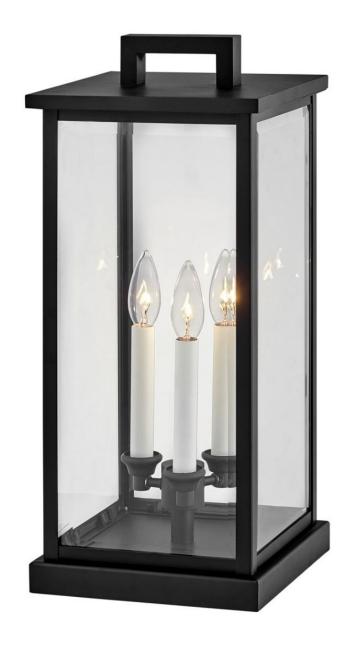

## **WEYMOUTH**

MEDIUM PIER MOUNT LANTERN 12V

## 20017BK-LV

Modernize your outdoor space without sacrificing the traditional appeal you long for. Weymouth's subtle yet overstated frame features a clean design, while its symmetrical lines evoke timeless elegance with a contemporary edge. The contrast candle sleeves in warm white balance the robust aluminum cast frame. The beveled glass is an elegant touch to help refract the light.

FINISH: Black

GLASS: Clear Beveled

WIDTH: 9"
HEIGHT: 20.3"
DEPTH: 0

LIGHT SOURCE: Socketed

TRANSFORMER REQUIRED: Yes

**HINKLEY** 33000 Pin Oak Parkway Avon Lake, OH 44012 **PHONE: (440) 653-5500** Toll Free: 1 (800) 446-5539 hinkley.com