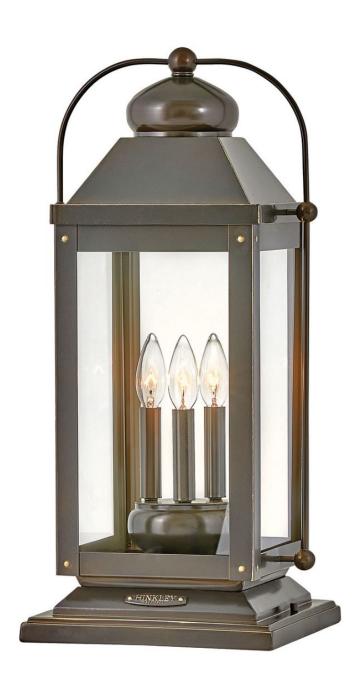

## **ANCHORAGE**

LARGE PIER MOUNT LANTERN 12V

1857LZ-LV

Anchorage is an early American lantern design crafted of solid aluminum to reflect a bold yet refined silhouette. The Aged Zinc or Light Oiled Bronze finish and clear glass complement the long clean lines, elegant arched carriage handle and sturdy knobs, resulting in a vintage style with classic charisma.

FINISH: Light Oiled Bronze

GLASS: Clear WIDTH: 11" HEIGHT: 23.5" DEPTH: 0

**LIGHT SOURCE**: Socketed

TRANSFORMER REQUIRED: Yes

**HINKLEY** 33000 Pin Oak Parkway Avon Lake, OH 44012 **PHONE: (440) 653-5500** Toll Free: 1 (800) 446-5539 hinkley.com