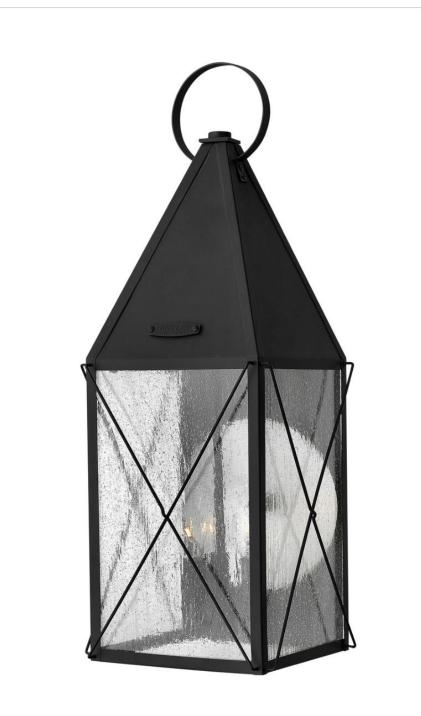

## 1845BK

York uses authentic exposed rivet construction, hand-made in solid aluminum, and celebrates the bold traditional lantern design Hinkley is renowned for. This classic hip roof and wire cage turn of the century style comes with an optional interior metallic reflector and rolled top loop. The gallant proportions of its striking silhouette are reinforced with a vintage Black finish, cast face plate and clear seedy glass.

## HINKLEY

FINISH: Black GLASS: Clear Seedy WIDTH: 9.5" HEIGHT: 25" DEPTH: 0 LIGHT SOURCE: Socketed WATTAGE: 3-5w Cand. LED, 60w Equiv. or 3-60w Cand.

HINKLEY 33000 Pin Oak Parkway Avon Lake, OH 44012 PHONE: (440) 653-5500 Toll Free: 1 (800) 446-5539 hinkley.com