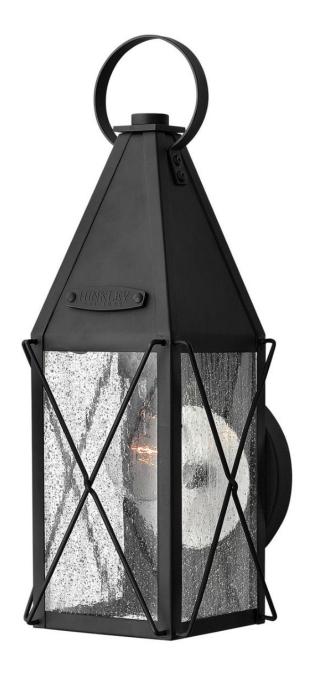

## 1840BK

York uses authentic exposed rivet construction, hand-made in solid aluminum, and celebrates the bold traditional lantern design Hinkley is renowned for. This classic hip roof and wire cage turn of the century style comes with an optional interior metallic reflector and rolled top loop. The gallant proportions of its striking silhouette are reinforced with a vintage Black finish, cast face plate and clear seedy glass.

FINISH: Black

GLASS: Clear Seedy

**WIDTH**: 5.5" **HEIGHT**: 15.3"

**DEPTH**: 0

**LIGHT SOURCE**: Socketed

**HINKLEY** 33000 Pin Oak Parkway Avon Lake, OH 44012 **PHONE: (440) 653-5500** Toll Free: 1 (800) 446-5539 hinkley.com