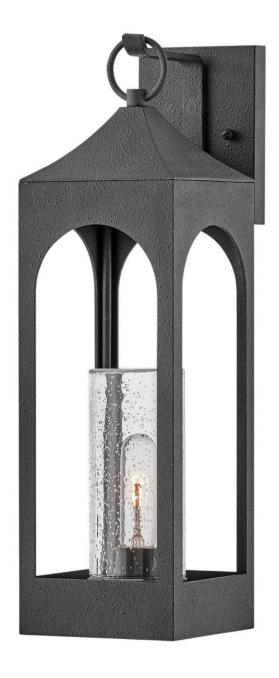

## AMINA

## LARGE WALL MOUNT LANTERN

## 18084DSZ

Amina is tradition with a flair. This lantern-inspired design features dramatic, arched windows revealing a seedy glass that creates a faux candle effect. Constructed of durable aluminum in a Distressed Zinc finish, Amina is complete with an oversized loop reinforcing its timeless appeal. FINISH: Distressed Zinc GLASS: Clear Seedy WIDTH: 6" HEIGHT: 23.8" DEPTH: 0 LIGHT SOURCE: Socketed WATTAGE: 1-10w Med. LED, 100w Equiv.