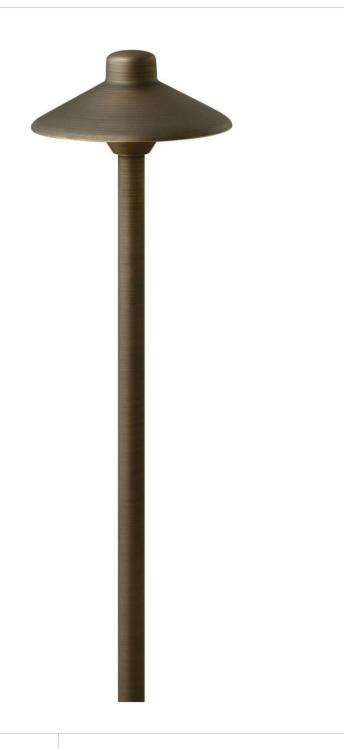

## HARDY ISLAND SM. STANDARD PATH LIGHT

SMALL STANDARD LED PATH LIGHT

## 16050MZ-LED

Named after the ruggedly beautiful island off the coast of British Columbia, Hardy Island products are impeccably designed to defy the harshest environments. Hinkley Path Lights add impeccable style and safety to walkways and outdoor living environments to create sophisticated curb appeal.

FINISH: Matte Bronze
GLASS: Frosted

WIDTH: 4.5" HEIGHT: 15" DEPTH: 0

**LIGHT SOURCE**: Integrated LED

HINKLEY 33000 Pin Oak Parkway Avon Lake, OH 44012 PHONE: (440) 653-5500

Toll Free: 1 (800) 446-5539

hinkley.com