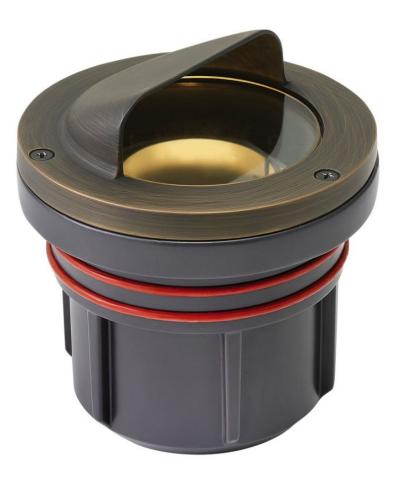

## WELL LIGHT

LED 5W 2700K SHIELDED WELL LIGHT

## 15708MZ-5W27K

Named after the ruggedly beautiful island off the coast of British Columbia, Hardy Island products are impeccably designed to defy the harshest environments. The LumaCORE LED accent lighting system is an expertly engineered core that withstands the elements and provides the the user with full control over wattage and color temperature.

## HINKLEY

FINISH: Matte Bronze GLASS: Clear Lens WIDTH: 4.5" HEIGHT: 5" LIGHT SOURCE: LumaCore TRANSFORMER REQUIRED: Yes

HINKLEY 33000 Pin Oak Parkway Avon Lake, OH 44012 PHONE: (440) 653-5500 Toll Free: 1 (800) 446-5539 hinkley.com