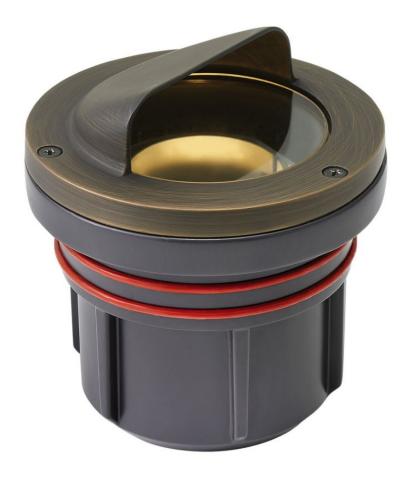

## **WELL LIGHT**

LED 12W 2700K SHIELDED WELL LIGHT

## 15708MZ-12W27K

Named after the ruggedly beautiful island off the coast of British Columbia, Hardy Island products are impeccably designed to defy the harshest environments. The LumaCORE LED accent lighting system is an expertly engineered core that withstands the elements and provides the the user with full control over wattage and color temperature.

FINISH: Matte Bronze
GLASS: Clear Lens

**WIDTH**: 4.5" **HEIGHT**: 5"

LIGHT SOURCE: LumaCore

TRANSFORMER REQUIRED: Yes

**HINKLEY** 33000 Pin Oak Parkway Avon Lake, OH 44012 **PHONE: (440) 653-5500** Toll Free: 1 (800) 446-5539 hinkley.com