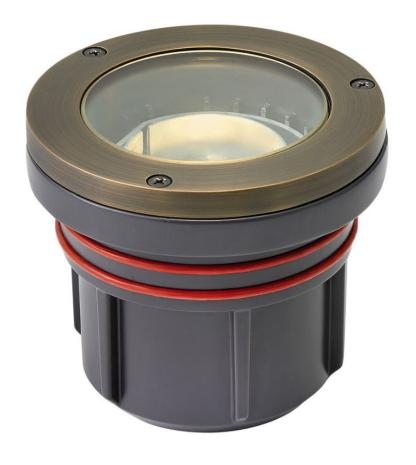

## **WELL LIGHT**

LED 7.5W 3000K FLAT TOP WELL LIGHT

## 15702MZ-8W3K

Named after the ruggedly beautiful island off the coast of British Columbia, Hardy Island products are impeccably designed to defy the harshest environments. The LumaCORE LED accent lighting system is an expertly engineered core that withstands the elements and provides the the user with full control over wattage and color temperature.

FINISH: Matte Bronze
GLASS: Clear Lens

WIDTH: 4.5" HEIGHT: 4"

LIGHT SOURCE: LumaCore

TRANSFORMER REQUIRED: Yes

**HINKLEY** 33000 Pin Oak Parkway Avon Lake, OH 44012 **PHONE: (440) 653-5500** Toll Free: 1 (800) 446-5539 hinkley.com