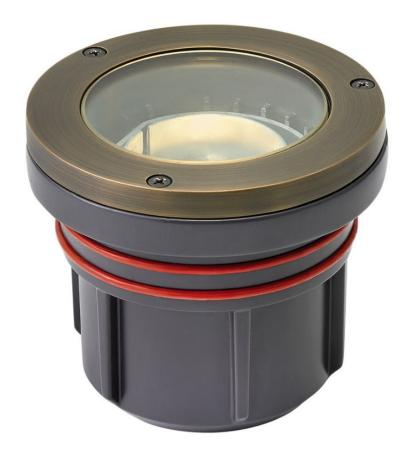

## **WELL LIGHT**

LED 7.5W 2700K FLAT TOP WELL LIGHT

## 15702MZ-8W27K

Named after the ruggedly beautiful island off the coast of British Columbia, Hardy Island products are impeccably designed to defy the harshest environments. The LumaCORE LED accent lighting system is an expertly engineered core that withstands the elements and provides the the user with full control over wattage and color temperature.

FINISH: Matte Bronze
GLASS: Clear Lens

WIDTH: 4.5"

HEIGHT: 4"

LIGHT SOURCE: LumaCore

TRANSFORMER REQUIRED: Yes

**HINKLEY** 33000 Pin Oak Parkway Avon Lake, OH 44012 **PHONE: (440) 653-5500** Toll Free: 1 (800) 446-5539 hinkley.com