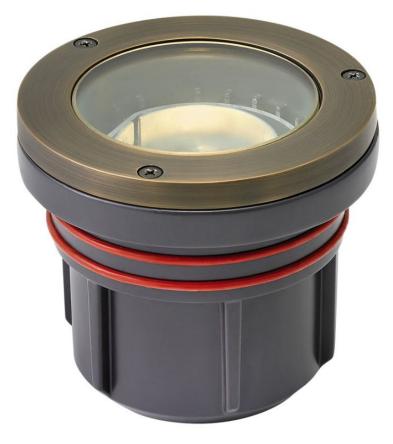

## WELL LIGHT

LED 5W 2700K FLAT TOP WELL LIGHT

## 15702MZ-5W27K

Named after the ruggedly beautiful island off the coast of British Columbia, Hardy Island products are impeccably designed to defy the harshest environments. The LumaCORE LED accent lighting system is an expertly engineered core that withstands the elements and provides the the user with full control over wattage and color temperature.

## HINKLEY

FINISH: Matte Bronze GLASS: Clear Lens WIDTH: 4.5" HEIGHT: 4" LIGHT SOURCE: LumaCore TRANSFORMER REQUIRED: Yes

HINKLEY 33000 Pin Oak Parkway Avon Lake, OH 44012 PHONE: (440) 653-5500 Toll Free: 1 (800) 446-5539 hinkley.com