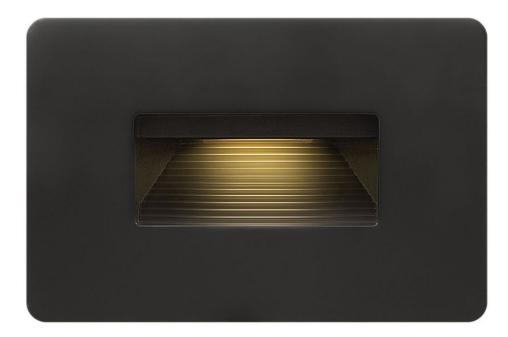

## LUNA

LED 2700K STEP LIGHT 12V HORIZONTAL

## 15508SK

The Luna 12v LED Step Light is the perfect addition to any exterior lighting plan and compliments the Hinkley Luna outdoor lantern collection. A contemporary styled radius front die cast faceplate is included. The Luna step light is compatible with any decorator style faceplate and is easily retrofitted to any receptacle location.

## FINISH: Satin Black WIDTH: 4.5" HEIGHT: 3" LIGHT SOURCE: Integrated LED TRANSFORMER REQUIRED: Yes